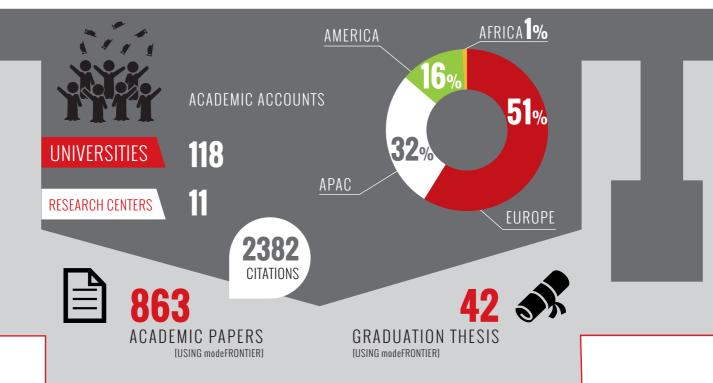

## GET INVOLVED!

Since its foundation as a university spin-off, ESTECO has established a close relationship with the academic world: its optimization technology is widely employed for research projects conducted by prominent institutions. The optimization platform supports professors around the world in teaching students how to approach real-world, multidisciplinary engineering problems.